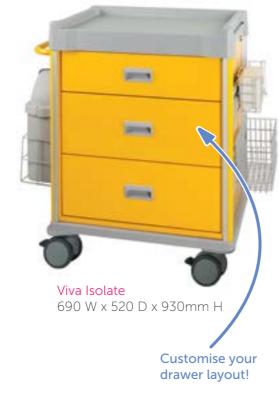

#### **Isolation Carts**

The high visibility colour of these trolleys leaves all surrounding personnel in no doubt as to the function of this product. Keep items clean, neat and dust free in a secure cabinet which will always be found.

690 W x 520 D x 850mm H

690 W x 520 D x 1010mm H 690 W x 520 D x 1085mm H