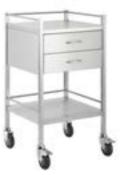

### Stainless Steel Trolleys

Various sizes of high quality, welded designs all featuring a satin, easy clean finish, safe edges, and generous castor sizes. To suit uses such as theatre and blood collection.

2 Shelf no Rails

970mm H

500 W x 500 D x

**2 Shelf with Rails** 500 W x 500 D x 970mm H

Popular Accessories

oular ories

Document Holder

Bin Holder

Charts Holder

Basket

1800 805 729 | selectpatientcare.com.au

"Confidence & Care, every day"

**2 Drawer with Rails** 500 W x 500 D x 970mm H

Sliding Basket Trolley 500 W x 500 D x 970mm H