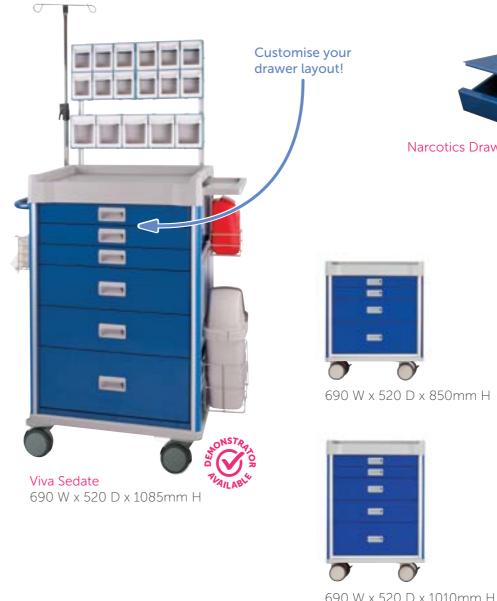

Popular Accessories

Oxy Holder

Drawer Dividers

-

-

 $\frown$ 

Suction Pump Tray

Keep important items close at hand with Anaesthesia Carts. Ample drawer space with many divider options, a separately lockable narcotics drawer and optional tilt bins enhance efficiency and safety - key benefits of these theatre carts.