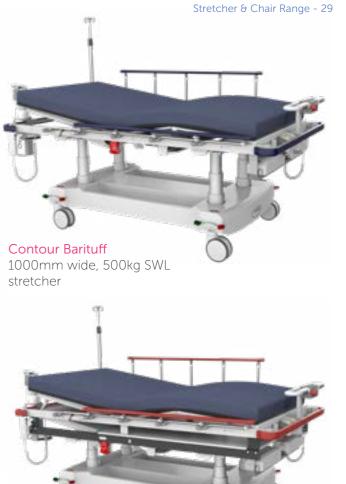

Bariatric Range

To cater adequately for large and heavy patients, product design has focused on reinforced framework and electronics with increased ratings Some stretcher models can also have patient weigh scale and powered drive options.

Contour Recline Barituff 850mm wide, 350kg bariatric chair

1800 805 729 | selectpatientcare.com.au "Confidence & Care, every day"

Contour Barituff-X Bariatric stetcher with X-ray capability