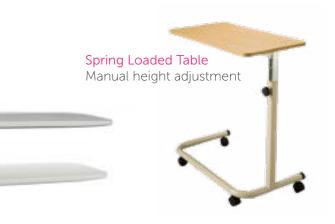

#### **Overbed** Tables

With a wide base to increase stability, the U-shaped bases enable best positioning. The seamless, easy to clean and robust designs ensure a longer life span in the demanding healthcare environment.