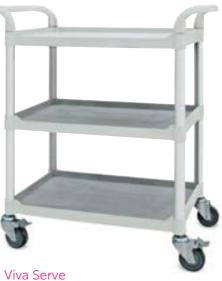

#### Serving Carts

Transport your daily goods with a sturdy utility trolley. Designed very lightweight for best manoeuvrability and easy to clean with the one-piece moulded shelves.

760 W x 490 D x 1025mm H (including handle)