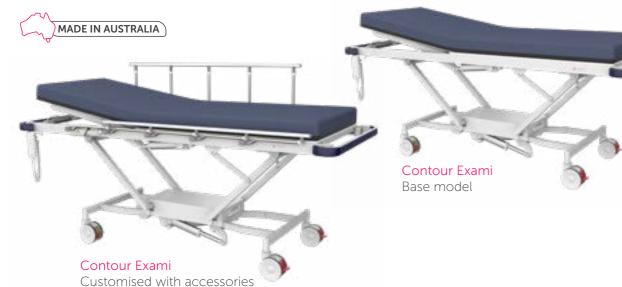

#### Contour Exami

Helping patients on and off an examination table is easy and safe with a design that allows the mattress platform down to 400mm, lower than a standard office chair height! Uniquely, these stretcher examination tables are designed to be easily moved around and re-positioned due to their lightweight build and large castors.