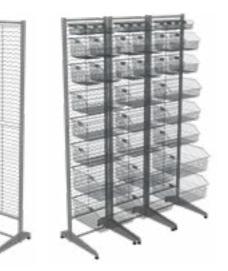

#### Wire Bin Panels

Choose between our traditional powder coated metal louver panels or dust free wire panel system to securely hang bins in many configurations. Mix and match the panel heights to suit your application requirements.

Half Width Wire Panel 235 W x 450 mm H

Full Width Wire Panels 450 W x 450mm H 450 W x 900mm H

Wire Bin - Small

220 D x 135 W x 125mm H

Full Width Louvre Panels 450 W x 450mm H 450 W x 900mm H

Simplify your storage with our safe wire bins, designed to work in with existing wall mount louver panels or on our unique wire mounting system, with a variety of stacking, divider and labeling options.

#### Freestanding Wire Bin Rack

Our simple and redesigned Freestanding Wire Bins Rack is your solution to maximising the use of restricted space areas and storage management of your sterile stock. Our Freestanding Wire Bins Rack enable you to set up wire bins and storage options before room fit outs are completed. They also prevent walls from being damaged or modified while saving time and costs. A simple system that can be built your way.