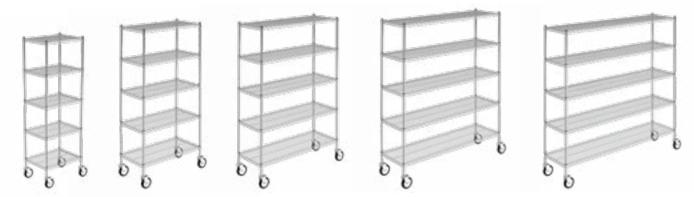

#### Static & Mobile Wire Shelving

Fit more stock into tight spaces safely with our high-quality, easy to assemble Selcare wire shelving system. Standard kits make it simple for you to manage, transport and store your sterile stock.

Available in a wide range of layout options.

#### Static Wire 4 or 5 Shelf Units

Depths: 460 or 610mm / Lengths: 610, 914, 1220, 1525 or 1830mm / Heights: 1880, 1900 or 2100mm

Mobile Wire 4 or 5 Shelf Units Depths: 460 or 610mm / Lengths: 610, 914, 1220, 1525 or 1830mm / Heights: 1880, 1900 or 2100mm