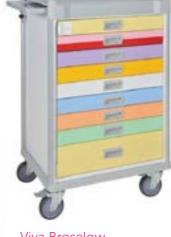

#### Children's Carts

Brighten up the workplace with cheerful cart designs. It is well proven that a happy, colourful environment assists in the assurance and healing of children. We can customise to fit your themes.

Viva Broselow 690 W x 520 D x 1085mm H

Viva Youth Range of Sizes Avaliable with Sea or Garden sticker theme - fit to any cart.