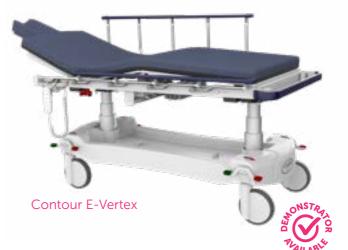

#### Eye Surgery

The Contour E-Vertex has been designed with direct feedback and insights from Hospitals nationally to provide a quick and effortless solution for Eye, ENT, Plastics and Dental professionals. This stretcher or treatment chair has been crafted to be slimline with enhanced leg clearance for ease of access. A smooth, gap free platform provides easier cleaning whilst helping to prevent fluid ingress.