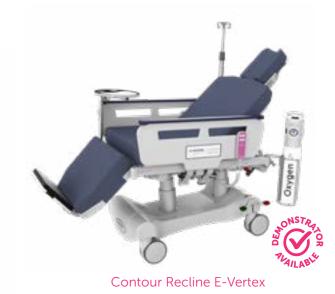

## Stretcher & Chair Range

We have 300kg SWL hydraulic and electric stretchers for every departmental requirement. The modular designs allow them to be customised fit for purpose, with relevant accessories to help get the job done efficiently and safely for all involved. The Modsel range is all made here in Queensland.

Bariatric Range

To cater adequately for large and heavy patients, product design has focused on reinforced framework and electronics with increased ratings Some stretcher models can also have patient weigh scale and powered drive options.

Contour Recline Barituff 850mm wide, 350kg bariatric chair