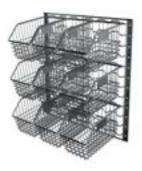

#### Wire Bin Stackers

Don't have any wall space? Use these clever stacking frames to safely and efficiently stack up to a few bins in seconds. Keep your work space organised and save space on the floor, shelving units or a work bench. View the range to see which best fits your bins.