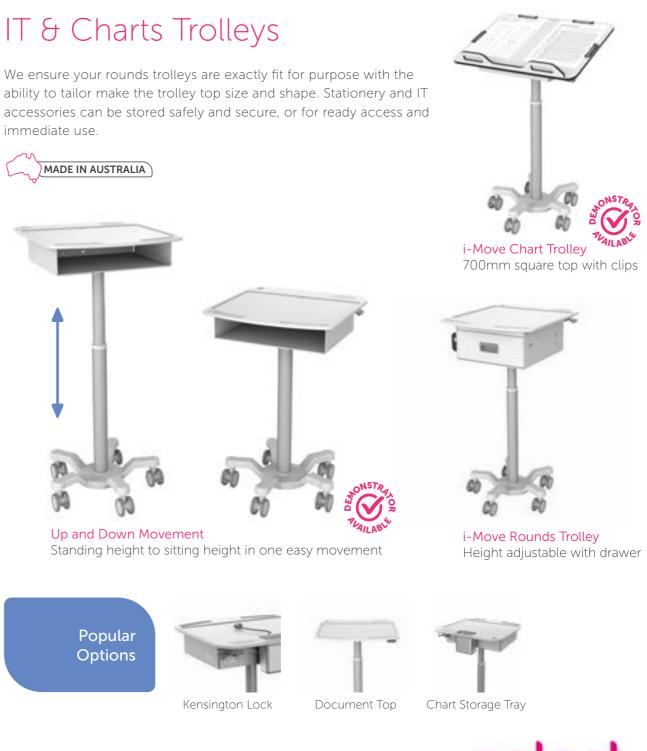

IT & Charts Trolleys

| Shower Trolleys                     |       |
|-------------------------------------|-------|
| Standard & Bariatric Shower Trolley | rs 24 |
| Stretchers & Chair Range            |       |
| Emergency Trauma                    | 25    |
| General Purpose                     | 26    |
| Eye Surgery                         | 27    |
| Heli Trolley                        | 27    |
| Endoscopy                           | 28    |
| Bariatric Range                     | 29    |
| Concealment Trolley                 | 29    |
| Contour Energy Transport Chair      | 30    |
| Mental Health Furniture             |       |
| Sensory Rocking Chair               | 31    |
| Upright Rocking Chair               | 31    |
| Single Chair                        | 31    |
| Bean Bag & Bean Chair               | 32    |
| Square Dining Table                 | 32    |
| Round Dining Table                  | 32    |
| Games Ottoman                       | 32    |
| Pressure Care                       |       |
| VivaForm Mattresses                 | 33-34 |
| Repair Patches                      |       |
| Stretch Repair Patches              | 35    |
| Gel Repair Patches                  | 36    |
| Vinyl Repair Patches                | 36    |

### IT & Charts Trolleys

immediate use.