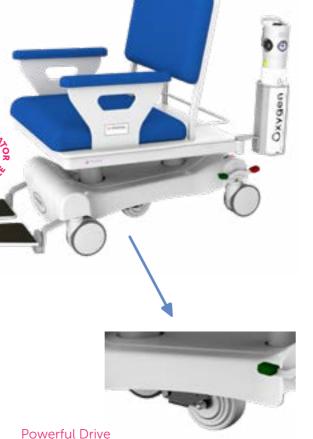

Natural movement controls the speed and direction of the chair with the ability to stop very quickly by pulling back.

Luggage Holder Use the storage shelf during transport to secure personal belongings.

CER

An electric driven wheel pressured onto the floor that provides excellent traction and centre steering.