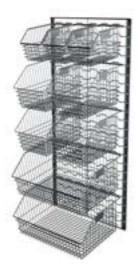

#### Wire Bins

Fit more stock into tighter spaces safely with our easy to assemble

system using numbered shelf

positions. We have designed standard kits making it smarter for

Wire Bin - Extra Small 175 D x 100 W x 85mm H

#### Wire Bin Panels

Choose between our traditional powder coated metal louver panels or dust free wire panel system to securely hang bins in many configurations. Mix and match the panel heights to suit your application requirements.

Half Width Wire Panel 235 W x 450 mm H

Full Width Wire Panels 450 W x 450mm H 450 W x 900mm H

Wire Bin - Small

220 D x 135 W x 125mm H

Full Width Louvre Panels 450 W x 450mm H 450 W x 900mm H

Simplify your storage with our safe wire bins, designed to work in with existing wall mount louver panels or on our unique wire mounting system, with a variety of stacking, divider and labeling options.

Choose from a variety of wire bin configurations that are tailored to suit your unique requirements for any facility - Build your way.

450mm - Option 1 16 x Small

450mm - Option 2 4 x Small 6 x Medium

900mm - Option 1 6 x Small 2 x Medium 2 x Large

#### Wire Bin Stackers

Don't have any wall space? Use these clever stacking frames to safely and efficiently stack up to a few bins in seconds. Keep your work space organised and save space on the floor, shelving units or a work bench. View the range to see which best fits your bins.