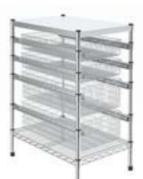

#### Static & Mobile Wire Shelving

Fit more stock into tight spaces safely with our high-quality, easy to assemble Selcare wire shelving system. Standard kits make it simple for you to manage, transport and store your sterile stock.

#### Static Wire 4 or 5 Shelf Units

Depths: 460 or 610mm / Lengths: 610, 914, 1220, 1525 or 1830mm / Heights: 1880, 1900 or 2100mm

Mobile Wire 4 or 5 Shelf Units Depths: 460 or 610mm / Lengths: 610, 914, 1220, 1525 or 1830mm / Heights: 1880, 1900 or 2100mm