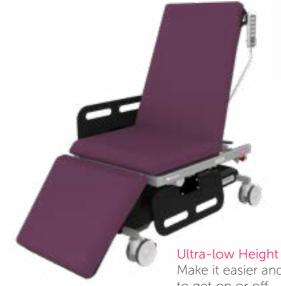

#### Contour Exami

Helping patients on and off an examination table is easy and safe with a design that allows the mattress platform down to 400mm, lower than a standard office chair height! Uniquely, these stretcher examination tables are designed to be easily moved around and re-positioned due to their lightweight build and large castors.