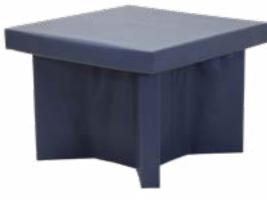

### Square Dining Table

Super lightweight design (10kgs), generous tabletop size and interlocked foam structure for added strength and longevity. Includes fully sealed waterproof cover and can stand-alone, no need to bolt down.

Option to digitally print board games onto the table top.