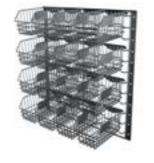

#### Wire Bins

Fit more stock into tighter spaces safely with our easy to assemble

system using numbered shelf

positions. We have designed standard kits making it smarter for

Wire Bin - Extra Small 175 D x 100 W x 85mm H

Half Width Wire Panel 235 W x 450 mm H

Full Width Wire Panels 450 W x 450mm H 450 W x 900mm H

Wire Bin - Small

220 D x 135 W x 125mm H

Full Width Louvre Panels 450 W x 450mm H 450 W x 900mm H

Simplify your storage with our safe wire bins, designed to work in with existing wall mount louver panels or on our unique wire mounting system, with a variety of stacking, divider and labeling options.

Choose from a variety of wire bin configurations that are tailored to suit your unique requirements for any facility - Build your way.

450mm - Option 1 16 x Small

450mm - Option 2 4 x Small 6 x Medium

900mm - Option 1 6 x Small 2 x Medium 2 x Large