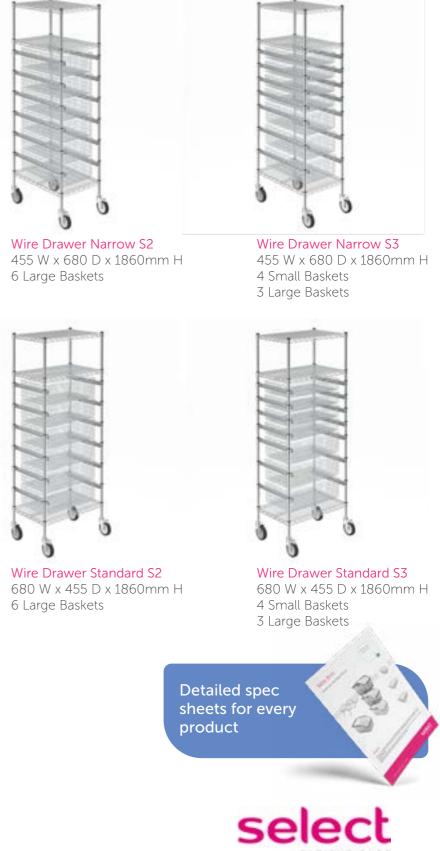

#### Wire Drawer Units

When you need more storage than a regular basket bench or underbench unit can offer, our chrome Wire Drawer Units provide that additional space. Each Wire Drawer Unit also includes two wire shelves at the top to store quick access items. With the diverse needs within healthcare industry, you may not see a product you require, please contact our Sales Team and they can assist.

Wire Drawer Narrow S1 455 W x 680 D x 1860mm H 9 Small Baskets

Wire Drawer Standard S1 680 W x 455 D x 1860mm H 9 Small Baskets

Wire Basket Units

Make storing your goods with our sought after range of chrome basket bench or under bench units easier and more efficient. With such a wide variety of healthcare industry needs, if you are unable to see a product you require, please contact our Sales Team and they can assist.