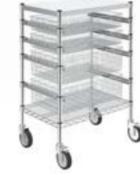

#### Static & Mobile Wire Shelving

Fit more stock into tight spaces safely with our high-quality, easy to assemble Selcare wire shelving system. Standard kits make it simple for you to manage, transport and store your sterile stock.

Available in a wide range of layout options.

#### Static Wire 4 or 5 Shelf Units

Depths: 460 or 610mm / Lengths: 610, 914, 1220, 1525 or 1830mm / Heights: 1880, 1900 or 2100mm

Mobile Wire 4 or 5 Shelf Units Depths: 460 or 610mm / Lengths: 610, 914, 1220, 1525 or 1830mm / Heights: 1880, 1900 or 2100mm