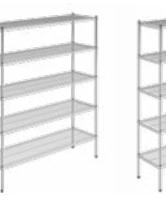

#### Static & Mobile Wire Shelving

Fit more stock into tight spaces safely with our high-quality, easy to assemble Selcare wire shelving system. Standard kits make it simple for you to manage, transport and store your sterile stock.

#### Static Wire 4 or 5 Shelf Units

Depths: 460 or 610mm / Lengths: 610, 914, 1220, 1525 or 1830mm / Heights: 1880, 1900 or 2100mm

Mobile Wire 4 or 5 Shelf Units Depths: 460 or 610mm / Lengths: 610, 914, 1220, 1525 or 1830mm / Heights: 1880, 1900 or 2100mm