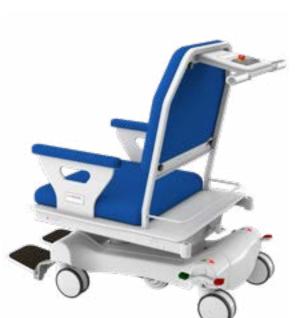

#### Contour Energy Transport Chair

Help prevent the most common carer strain injuries by taking the back twist out of moving heavy weight forwards, backwards and sideways. Patients are positioned comfortably with a gentle recline and feet fully supported.

Natural movement controls the speed and direction of the chair with the ability to stop very quickly by pulling back.

Luggage Holder Use the storage shelf during transport to secure personal belongings.

CER

An electric driven wheel pressured onto the floor that provides excellent traction and centre steering.