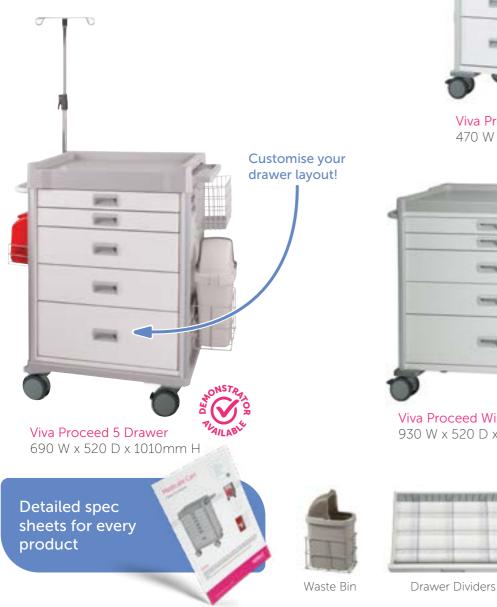

#### **Procedure Carts**

Every area of a healthcare facility needs reliable and practical treatment carts. Keep everyday items secure and on the move with neutral coloured product. Customise these carts with many options or colours to suit your requirements exactly.

Viva Proceed Compact 470 W x 520 D x 980mm H

Drawer Dividers

#### On location demonstrations for the Healthcare Industry.

assembly..

Unlike many suppliers in the health industry, Select stands out by prioritizing the needs of healthcare professionals - Select goes the extra mile by offering free onsite demonstrations & trials of specific products.

We understand that it's essential for nurses to have firsthand experience with the equipment they will be using daily, with this in mind, keep an eye out for products with the "Demonstrator Available" symbol and chat to one of our experienced Sales Team to arrange an on-site demonstration.