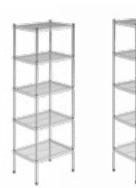

#### Static & Mobile Wire Shelving

Fit more stock into tight spaces safely with our high-quality, easy to assemble Selcare wire shelving system. Standard kits make it simple for you to manage, transport and store your sterile stock.

#### Static Wire 4 or 5 Shelf Units

Depths: 460 or 610mm / Lengths: 610, 914, 1220, 1525 or 1830mm / Heights: 1880, 1900 or 2100mm

Mobile Wire 4 or 5 Shelf Units Depths: 460 or 610mm / Lengths: 610, 914, 1220, 1525 or 1830mm / Heights: 1880, 1900 or 2100mm