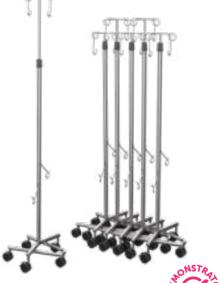

#### **IV Poles**

Save valuable space with our stackable IV Poles. The large twin wheel castors, easy height adjustment and generous hanging space makes these poles a pleasure to use.

Stacking IV Poles

Oxy Holder

1800 805 729 | selectpatientcare.com.au "Confidence & Care, every day"

Viva Overbed Table Gas assisted height adjustment

Premium Stacking IV Poles

Coloured Clamps

IV Storage Basket