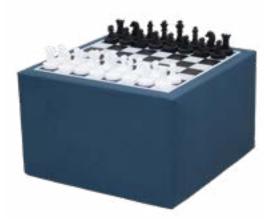

#### Games Ottoman

Light weight design makes it easy to move around, digitally printed with snakes and ladders or chess / checkers board game. Works best in conjunction with single chairs and is designed with single density foam for ultimate stability.