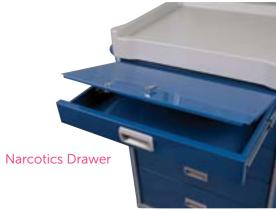

Popular Accessories

Oxy Holder

Drawer Dividers

-

-

 $\frown$ 

Suction Pump Tray

Keep important items close at hand with Anaesthesia Carts. Ample drawer space with many divider options, a separately lockable narcotics drawer and optional tilt bins enhance efficiency and safety - key benefits of these theatre carts.