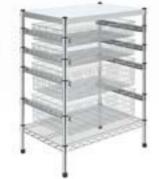

#### Static & Mobile Wire Shelving

Fit more stock into tight spaces safely with our high-quality, easy to assemble Selcare wire shelving system. Standard kits make it simple for you to manage, transport and store your sterile stock.

#### Static Wire 4 or 5 Shelf Units

Depths: 460 or 610mm / Lengths: 610, 914, 1220, 1525 or 1830mm / Heights: 1880, 1900 or 2100mm

Mobile Wire 4 or 5 Shelf Units Depths: 460 or 610mm / Lengths: 610, 914, 1220, 1525 or 1830mm / Heights: 1880, 1900 or 2100mm