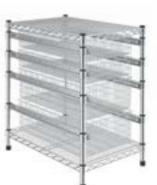

#### Static & Mobile Wire Shelving

Fit more stock into tight spaces safely with our high-quality, easy to assemble Selcare wire shelving system. Standard kits make it simple for you to manage, transport and store your sterile stock.

#### Static Wire 4 or 5 Shelf Units

Depths: 460 or 610mm / Lengths: 610, 914, 1220, 1525 or 1830mm / Heights: 1880, 1900 or 2100mm

Mobile Wire 4 or 5 Shelf Units Depths: 460 or 610mm / Lengths: 610, 914, 1220, 1525 or 1830mm / Heights: 1880, 1900 or 2100mm