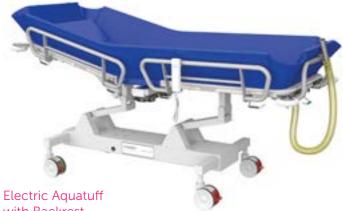

with Backrest 300kg SWL

Aquarius

180kg SWL with Junior Size Top Option

Aquatuff Bariatric 1000mm wide top and base option