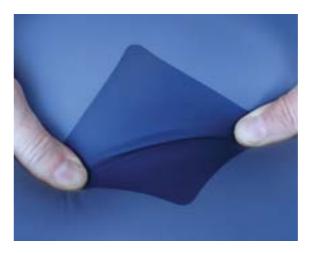

#### Stretch Repair Patches

Made from a thin PU stretch material, these patches conform to the soft pressure relieving materials commonly used to cover hospital bed and stretcher mattresses or comfort chairs. Make up to 20 repairs for less than the cost of a new mattress!

Successful Patch

A genuine solution to damage.

1800 805 729 | selectpatientcare.com.au "Confidence & Care, every day"

Medium Pack