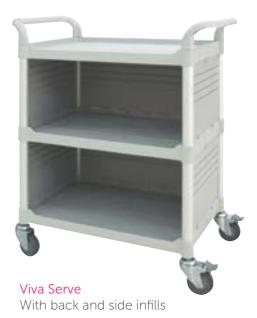

#### Serving Carts

Transport your daily goods with a sturdy utility trolley. Designed very lightweight for best manoeuvrability and easy to clean with the one-piece moulded shelves.

760 W x 490 D x 1025mm H (including handle)