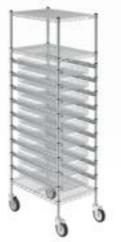

#### Wire Drawer Units

When you need more storage than a regular basket bench or underbench unit can offer, our chrome Wire Drawer Units provide that additional space. Each Wire Drawer Unit also includes two wire shelves at the top to store quick access items. With the diverse needs within healthcare industry, you may not see a product you require, please contact our Sales Team and they can assist.

Wire Drawer Narrow S1 455 W x 680 D x 1860mm H 9 Small Baskets

Wire Drawer Standard S1 680 W x 455 D x 1860mm H 9 Small Baskets

Wire Basket Units

Make storing your goods with our sought after range of chrome basket bench or under bench units easier and more efficient. With such a wide variety of healthcare industry needs, if you are unable to see a product you require, please contact our Sales Team and they can assist.