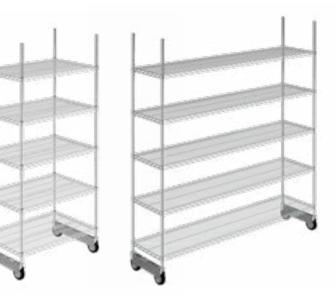

#### Static & Mobile Wire Shelving

Fit more stock into tight spaces safely with our high-quality, easy to assemble Selcare wire shelving system. Standard kits make it simple for you to manage, transport and store your sterile stock.

#### Static Wire 4 or 5 Shelf Units

Depths: 460 or 610mm / Lengths: 610, 914, 1220, 1525 or 1830mm / Heights: 1880, 1900 or 2100mm

Mobile Wire 4 or 5 Shelf Units Depths: 460 or 610mm / Lengths: 610, 914, 1220, 1525 or 1830mm / Heights: 1880, 1900 or 2100mm