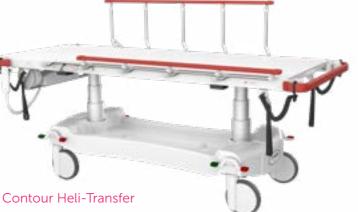

#### Heli Trolley

Safely and easily move a helicopter trolley across onto this transfer stretcher, a platform designed to minimise effort whilst transporting patients over rougher outdoor surfaces.

Scales

1800 805 729 | selectpatientcare.com.au "Confidence & Care, every day"

Shoulder Support

Orbit Drive