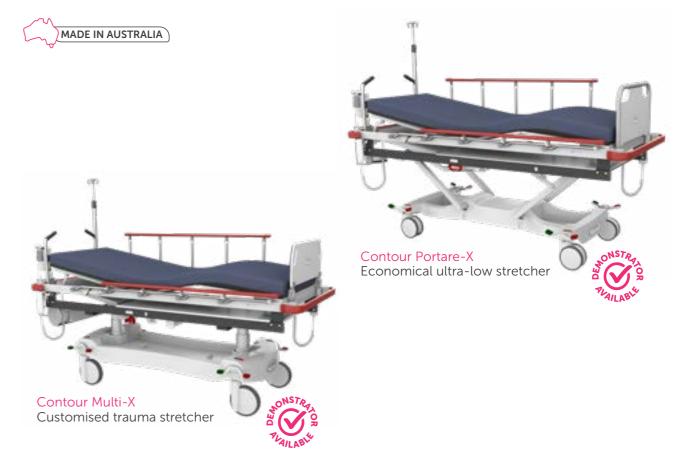

We understand that it's essential for nurses to have firsthand experience with the equipment they will be using daily, with this in mind, keep an eye out for products with the "Demonstrator Available" symbol and chat to one of our experienced Sales Team to arrange an on-site demonstration.

## Stretcher & Chair Range

We have 300kg SWL hydraulic and electric stretchers for every departmental requirement. The modular designs allow them to be customised fit for purpose, with relevant accessories to help get the job done efficiently and safely for all involved. The Modsel range is all made here in Queensland.