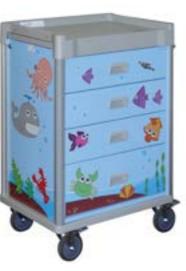

#### Children's Carts

Brighten up the workplace with cheerful cart designs. It is well proven that a happy, colourful environment assists in the assurance and healing of children. We can customise to fit your themes.

Viva Broselow 690 W x 520 D x 1085mm H

Viva Youth Range of Sizes Avaliable with Sea or Garden sticker theme - fit to any cart.