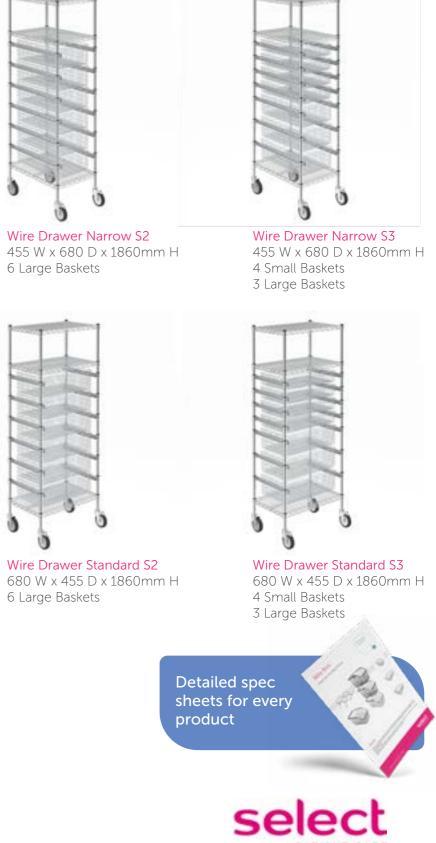

#### Wire Drawer Units

When you need more storage than a regular basket bench or underbench unit can offer, our chrome Wire Drawer Units provide that additional space. Each Wire Drawer Unit also includes two wire shelves at the top to store quick access items. With the diverse needs within healthcare industry, you may not see a product you require, please contact our Sales Team and they can assist.

Wire Drawer Narrow S1 455 W x 680 D x 1860mm H 9 Small Baskets

Wire Drawer Standard S1 680 W x 455 D x 1860mm H 9 Small Baskets

Wire Basket Units

Make storing your goods with our sought after range of chrome basket bench or under bench units easier and more efficient. With such a wide variety of healthcare industry needs, if you are unable to see a product you require, please contact our Sales Team and they can assist.