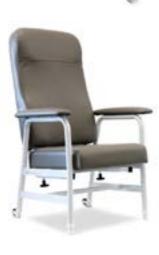

#### Manual Recline Chair

With rounded edges to avoid damages and injuries this chair comes standard with an ergonomic supportive backrest, high-quality fabrics/ vinyl in a variety of different colour options, double stitched sealed seams, rear handle at the back for easy movement and simultaneous raising of the footrest as the back reclines.

#### X2 Deluxe Chair

Offering a superior level of pressure care, this is an ideal seating solution for clients sitting for long periods requiring comfort and postural stability. Contoured backrest features lumbar and lateral support and memory foam in seating area contours to the client reducing pressure.