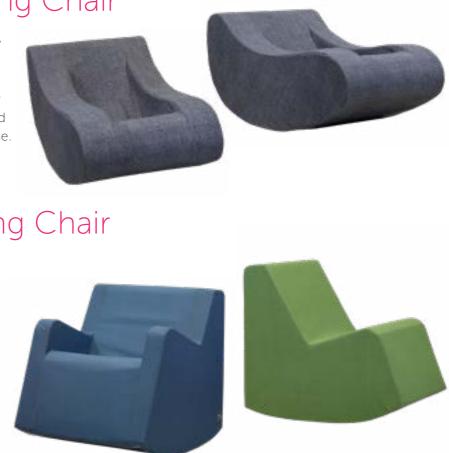

#### Sensory Rocking Chair

Ergonomically designed to gently rock this rocking chair is 100% waterproof with high frequency sealed seams. Perfect for sensory modulation and de-escalation and provides therapy with frequent use.

## Upright Rocking Chair

Available both with and without arms the upright rocking chair is easy to get in and out of with a shaped base and provides comfortable upright seating posture without the over rock.