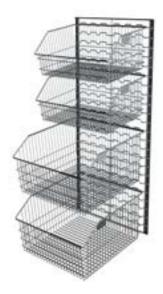

#### Wire Bins

Fit more stock into tighter spaces safely with our easy to assemble

system using numbered shelf

positions. We have designed standard kits making it smarter for

Wire Bin - Extra Small 175 D x 100 W x 85mm H

Wire Bin - Medium 275 D x 200 W x 165mm H

1800 805 729 | selectpatientcare.com.au

Wire Bin - Extra Large Wire Bin - Large 300 D x 435 W x 165mm H 450 D x 435 W x 220mm H

450mm - Option 3 9 x Medium

900mm - Option 3  $3 \times \text{Small}$ 2 x Medium 3 x Large