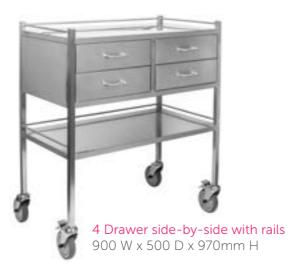

### Stainless Steel Trolleys

Various sizes of high quality, welded designs all featuring a satin, easy clean finish, safe edges, and generous castor sizes. To suit uses such as theatre and blood collection.

Charts Holder

Basket

1800 805 729 | selectpatientcare.com.au

"Confidence & Care, every day"

**2 Drawer with Rails** 500 W x 500 D x 970mm H

Sliding Basket Trolley 500 W x 500 D x 970mm H