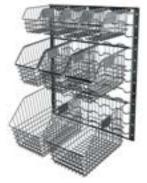

#### Wire Bin Panels

Choose between our traditional powder coated metal louver panels or dust free wire panel system to securely hang bins in many configurations. Mix and match the panel heights to suit your application requirements.

Half Width Wire Panel 235 W x 450 mm H

Full Width Wire Panels 450 W x 450mm H 450 W x 900mm H

Wire Bin - Small

220 D x 135 W x 125mm H

Full Width Louvre Panels 450 W x 450mm H 450 W x 900mm H

Simplify your storage with our safe wire bins, designed to work in with existing wall mount louver panels or on our unique wire mounting system, with a variety of stacking, divider and labeling options.

Choose from a variety of wire bin configurations that are tailored to suit your unique requirements for any facility - Build your way.

450mm - Option 1 16 x Small

450mm - Option 2 4 x Small 6 x Medium

900mm - Option 1 6 x Small 2 x Medium 2 x Large