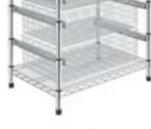

#### Static & Mobile Wire Shelving

Fit more stock into tight spaces safely with our high-quality, easy to assemble Selcare wire shelving system. Standard kits make it simple for you to manage, transport and store your sterile stock.

Available in a wide range of layout options.

#### Static Wire 4 or 5 Shelf Units

Depths: 460 or 610mm / Lengths: 610, 914, 1220, 1525 or 1830mm / Heights: 1880, 1900 or 2100mm

Mobile Wire 4 or 5 Shelf Units Depths: 460 or 610mm / Lengths: 610, 914, 1220, 1525 or 1830mm / Heights: 1880, 1900 or 2100mm