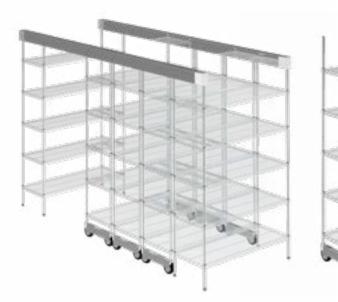

#### Static & Mobile Wire Shelving

Fit more stock into tight spaces safely with our high-quality, easy to assemble Selcare wire shelving system. Standard kits make it simple for you to manage, transport and store your sterile stock.

#### Static Wire 4 or 5 Shelf Units

Depths: 460 or 610mm / Lengths: 610, 914, 1220, 1525 or 1830mm / Heights: 1880, 1900 or 2100mm

Mobile Wire 4 or 5 Shelf Units Depths: 460 or 610mm / Lengths: 610, 914, 1220, 1525 or 1830mm / Heights: 1880, 1900 or 2100mm