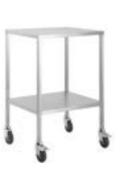

### Stainless Steel Trolleys

Various sizes of high quality, welded designs all featuring a satin, easy clean finish, safe edges, and generous castor sizes. To suit uses such as theatre and blood collection.

2 Shelf no Rails

970mm H

500 W x 500 D x

**2 Shelf with Rails** 500 W x 500 D x 970mm H

Popular Accessories

oular ories

Document Holder

Bin Holder