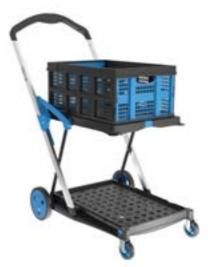

## X-Cart

The X-Cart is ideal for a wide range of uses within the healthcare workplace! It can be completely folded by the push of a button on the handle. The wheels can be removed and stored for compact transport and storage. A robust foot pedal brake allows the X-Cart to be locked in position whilst loading or unloading.