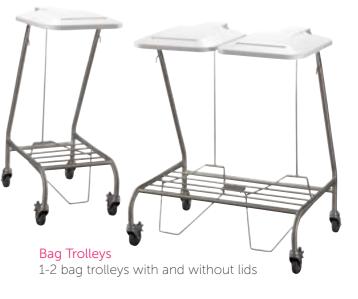

structed from coated aluminium resulting in them being 30% LIGHTER than our traditional carts.





Viva Alloy (Red) 690 W x 520 D x 1010mm H

#### Linen Skips

Manage both wet and dry linen with ease, using reliable, quality equipment. Efficiency is everything in the collection and distribution of these critical provisions.



### Stainless Steel Trolleys

Various sizes of high quality, welded designs all featuring a satin, easy clean finish, safe edges, and generous castor sizes. To suit uses such as theatre and blood collection.



2 Shelf no Rails

970mm H

500 W x 500 D x



**2 Shelf with Rails** 500 W x 500 D x 970mm H



Popular Accessories

oular ories

Document Holder



Bin Holder



Charts Holder

Basket

1800 805 729 | selectpatientcare.com.au

"Confidence & Care, every day"







**2 Drawer with Rails** 500 W x 500 D x 970mm H



Sliding Basket Trolley 500 W x 500 D x 970mm H



# Care & Day Chairs

We have a growing list of unique clinical products for all areas of the healthcare industry. Let us become your trusted partner in supplying new, innovative solutions to your workplace environment! By listening to those in the industry, we develop and source the very best in clinical equipment, so you can care for your patients with absolute confidence.

#### Manual Recline Chair

With rounded edges to avoid damages and injuries this chair comes standard with an ergonomic supportive backrest, high-quality fabrics/ vinyl in a variety of different colour options, double stitched sealed seams, rear handle at the back for easy movement and simultaneous raising of the