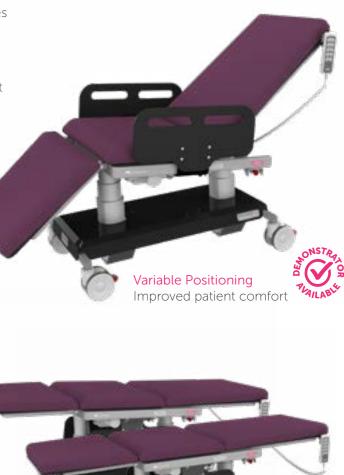

#### UX10 Exam Chair

The UX10 Exam Chair's breakthrough design maximises everyday patient comfort and caregiver efficiency for examinations and treatment. A specially designed examination chair and bed in one - for new levels of comfort, safety, ease and flexibility, even in the tightest spaces.

Convenient positioned handles and large wheels

Make it easier and safer for patients to get on or off

Lay Flat or Tilt Transition a patient from seated position to lay flat or tilt in seconds