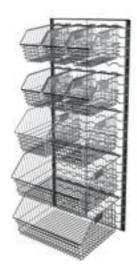

#### Freestanding Wire Bin Rack

Our simple and redesigned Freestanding Wire Bins Rack is your solution to maximising the use of restricted space areas and storage management of your sterile stock. Our Freestanding Wire Bins Rack enable you to set up wire bins and storage options before room fit outs are completed. They also prevent walls from being damaged or modified while saving time and costs. A simple system that can be built your way.