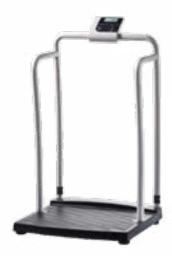

#### Handrail Scale

These scales are very accessible with wide side ramps. Advanced compensation technology eliminates involuntary movement made during the weighing process and ensures exact information.