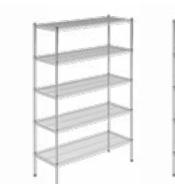

#### Static & Mobile Wire Shelving

Fit more stock into tight spaces safely with our high-quality, easy to assemble Selcare wire shelving system. Standard kits make it simple for you to manage, transport and store your sterile stock.

#### Static Wire 4 or 5 Shelf Units

Depths: 460 or 610mm / Lengths: 610, 914, 1220, 1525 or 1830mm / Heights: 1880, 1900 or 2100mm

Mobile Wire 4 or 5 Shelf Units Depths: 460 or 610mm / Lengths: 610, 914, 1220, 1525 or 1830mm / Heights: 1880, 1900 or 2100mm