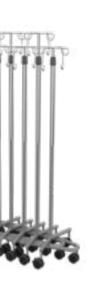

#### **IV Poles**

Save valuable space with our stackable IV Poles. The large twin wheel castors, easy height adjustment and generous hanging space makes these poles a pleasure to use.

Stacking IV Poles

Oxy Holder

1800 805 729 | selectpatientcare.com.au "Confidence & Care, every day"

Viva Overbed Table Gas assisted height adjustment

Premium Stacking IV Poles

Coloured Clamps

IV Storage Basket