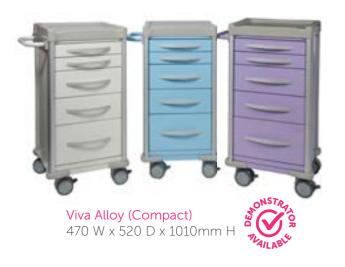

### Lightweight Alloy Carts

Whilst maintaining the same robust design, this range is entirely constructed from coated aluminium resulting in them being 30% LIGHTER than our traditional carts.

Viva Alloy (Red) 690 W x 520 D x 1010mm H