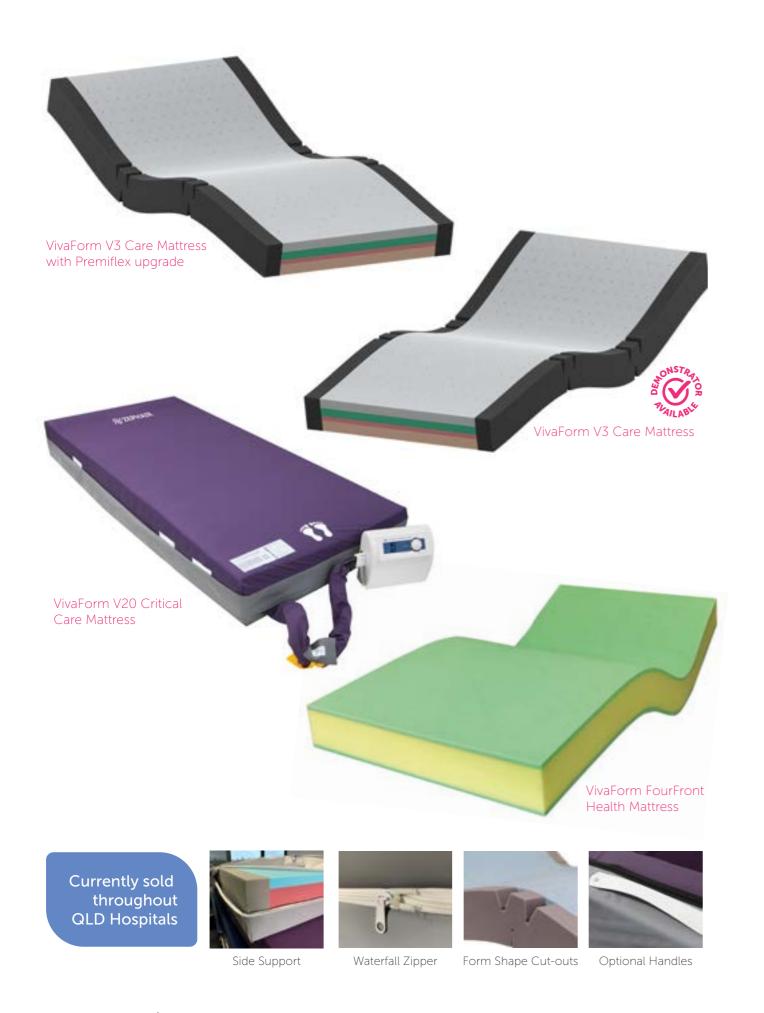

#### VivaForm Mattresses

We provide the complete package of medical foam conversion and medical cover production for any bed or stretcher brand. Our mattresses will provide guaranteed satisfaction to our clients and ensure a product of uncompromising quality with a clinically sound pressure management and comfort solution.

VivaForm V7 Acute Care Mattress with Antishear & Micro

1800 805 729 | selectpatientcare.com.au "Confidence & Care, every day"