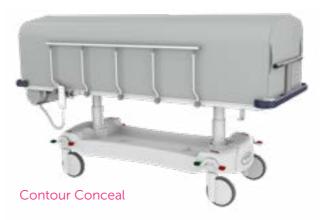

#### Concealment Trolley

A purpose-built concealment stretcher for mortuary transport with superior functionality and customisable features such as power drive system and outdoor base upgrades. Choose between subtle grey or calming rainforest, mountain or lakeside themed covers.