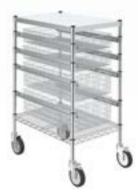

#### Static & Mobile Wire Shelving

Fit more stock into tight spaces safely with our high-quality, easy to assemble Selcare wire shelving system. Standard kits make it simple for you to manage, transport and store your sterile stock.

Available in a wide range of layout options.

#### Static Wire 4 or 5 Shelf Units

Depths: 460 or 610mm / Lengths: 610, 914, 1220, 1525 or 1830mm / Heights: 1880, 1900 or 2100mm

Mobile Wire 4 or 5 Shelf Units Depths: 460 or 610mm / Lengths: 610, 914, 1220, 1525 or 1830mm / Heights: 1880, 1900 or 2100mm