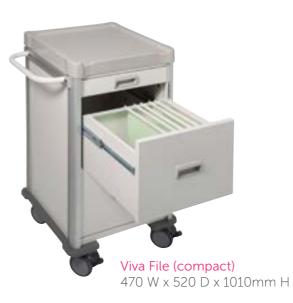

#### File Carts

Lock charts and files up securely and transport efficiently with these aesthetically pleasing, yet practical chart trolleys. Designed to transport and store patient records, fulfilling multiple departmental needs. Suitable for narrow A4 suspension files.