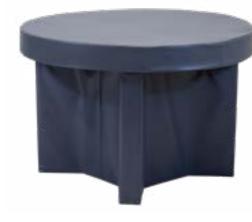

#### Round Dining Table

Super lightweight design (9kgs) coupled with interlocked foam structure for added strength and longevity, if tampered with or thrown, makes this table safer in design. The fully sealed waterproof cover assists with stability and infection control prevention.

Stand-alone and no need to bolt down.