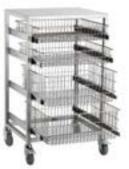

#### Wire Basket Trolleys

Transport your goods with our popular range of lightweight chrome wire-basket bench or underbench trolleys. An added extra, each trolley comes with a stainless steel top for extra workspace when not under a bench. If your needs extend outside these products, please contact our Sales Team and they can assist.

Basket Trolley Narrow 455 W x 680 D x 1030mm H

Basket Trolley Standard 680 W x 455 D x 1030mm H

Under Bench Narrow 455 W x 680 D x 880mm H

Under Bench Standard 680 W x 455 D x 880mm H