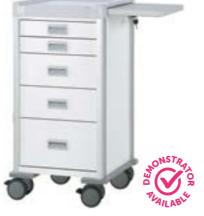

#### **Procedure Carts**

Every area of a healthcare facility needs reliable and practical treatment carts. Keep everyday items secure and on the move with neutral coloured product. Customise these carts with many options or colours to suit your requirements exactly.

Viva Proceed Compact 470 W x 520 D x 980mm H

Drawer Dividers