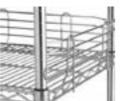

#### Wire Bins

Fit more stock into tighter spaces safely with our easy to assemble

system using numbered shelf

positions. We have designed standard kits making it smarter for

Wire Bin - Extra Small 175 D x 100 W x 85mm H

#### Wire Bin Dividers

Help manage long, thin items, keep products of the same type together or allow a greater amount of stock to be stored into a more compact space by using easy to install Wire Bin Dividers.

#### Wire Bin Panels

Choose between our traditional powder coated metal louver panels or dust free wire panel system to securely hang bins in many configurations. Mix and match the panel heights to suit your application requirements.