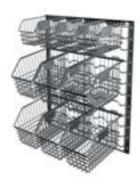

#### Wire Bins

Fit more stock into tighter spaces safely with our easy to assemble

system using numbered shelf

positions. We have designed standard kits making it smarter for

Wire Bin - Extra Small 175 D x 100 W x 85mm H

Half Width Wire Panel 235 W x 450 mm H

Full Width Wire Panels 450 W x 450mm H 450 W x 900mm H

Wire Bin - Small

220 D x 135 W x 125mm H

Full Width Louvre Panels 450 W x 450mm H 450 W x 900mm H

Simplify your storage with our safe wire bins, designed to work in with existing wall mount louver panels or on our unique wire mounting system, with a variety of stacking, divider and labeling options.

Choose from a variety of wire bin configurations that are tailored to suit your unique requirements for any facility - Build your way.

450mm - Option 1 16 x Small

450mm - Option 2 4 x Small 6 x Medium

900mm - Option 1 6 x Small 2 x Medium 2 x Large