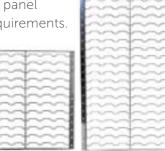

#### Wire Bin Panels

Choose between our traditional powder coated metal louver panels or dust free wire panel system to securely hang bins in many configurations. Mix and match the panel heights to suit your application requirements.

Half Width Wire Panel 235 W x 450 mm H

Full Width Wire Panels 450 W x 450mm H 450 W x 900mm H

Wire Bin - Small

220 D x 135 W x 125mm H

Full Width Louvre Panels 450 W x 450mm H 450 W x 900mm H

Simplify your storage with our safe wire bins, designed to work in with existing wall mount louver panels or on our unique wire mounting system, with a variety of stacking, divider and labeling options.