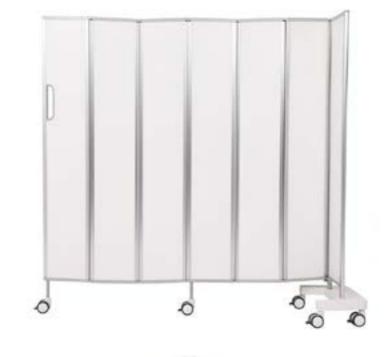

### **Privacy Screens**

This solid, mobile design consists of strong panels framed in aluminium, with easy to clean wipe down laminate. The compact freestanding unit is quick to pull out or store away.