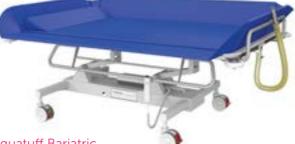

with Backrest 300kg SWL

Aquarius

180kg SWL with Junior Size Top Option

Aquatuff Bariatric 1000mm wide top and base option