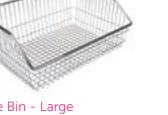

1800 805 729 | selectpatientcare.com.au

Wire Bin - Extra Large Wire Bin - Large 300 D x 435 W x 165mm H 450 D x 435 W x 220mm H

450mm - Option 3 9 x Medium

900mm - Option 3  $3 \times \text{Small}$ 2 x Medium 3 x Large