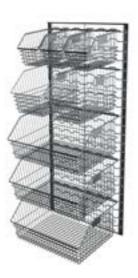

#### Wire Bins

Fit more stock into tighter spaces safely with our easy to assemble

system using numbered shelf

positions. We have designed standard kits making it smarter for

Wire Bin - Extra Small 175 D x 100 W x 85mm H

#### Wire Bin Panels

Choose between our traditional powder coated metal louver panels or dust free wire panel system to securely hang bins in many configurations. Mix and match the panel heights to suit your application requirements.

Half Width Wire Panel 235 W x 450 mm H

Full Width Wire Panels 450 W x 450mm H 450 W x 900mm H

Wire Bin - Small

220 D x 135 W x 125mm H

Full Width Louvre Panels 450 W x 450mm H 450 W x 900mm H

Simplify your storage with our safe wire bins, designed to work in with existing wall mount louver panels or on our unique wire mounting system, with a variety of stacking, divider and labeling options.

Choose from a variety of wire bin configurations that are tailored to suit your unique requirements for any facility - Build your way.

450mm - Option 1 16 x Small

450mm - Option 2 4 x Small 6 x Medium

900mm - Option 1 6 x Small 2 x Medium 2 x Large

#### Wire Bin Stackers

Don't have any wall space? Use these clever stacking frames to safely and efficiently stack up to a few bins in seconds. Keep your work space organised and save space on the floor, shelving units or a work bench. View the range to see which best fits your bins.