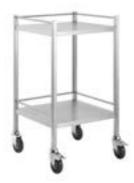

### Stainless Steel Trolleys

Various sizes of high quality, welded designs all featuring a satin, easy clean finish, safe edges, and generous castor sizes. To suit uses such as theatre and blood collection.

2 Shelf no Rails

970mm H

500 W x 500 D x

**2 Shelf with Rails** 500 W x 500 D x 970mm H

Popular Accessories

oular ories

Document Holder

Bin Holder