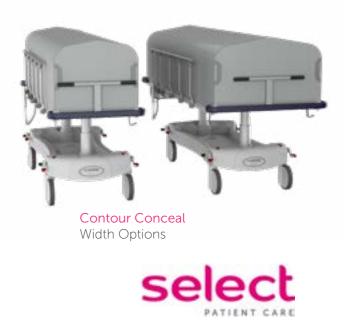

#### Concealment Trolley

A purpose-built concealment stretcher for mortuary transport with superior functionality and customisable features such as power drive system and outdoor base upgrades. Choose between subtle grey or calming rainforest, mountain or lakeside themed covers.