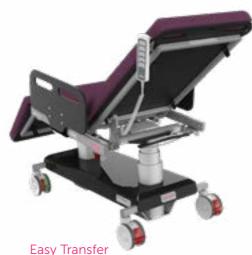

#### UX10 Exam Chair

The UX10 Exam Chair's breakthrough design maximises everyday patient comfort and caregiver efficiency for examinations and treatment. A specially designed examination chair and bed in one - for new levels of comfort, safety, ease and flexibility, even in the tightest spaces.

Convenient positioned handles and large wheels

Make it easier and safer for patients to get on or off

Lay Flat or Tilt Transition a patient from seated position to lay flat or tilt in seconds