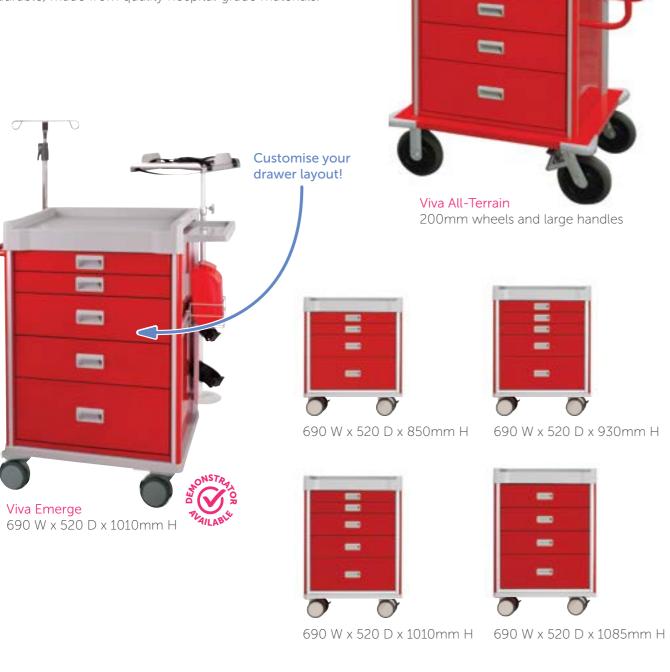

#### **Procedure Carts**

Every area of a healthcare facility needs reliable and practical treatment carts. Keep everyday items secure and on the move with neutral coloured product. Customise these carts with many options or colours to suit your requirements exactly.

#### **Emergency Resus Carts**

A highly visible crash cart with vital accessories to ensure a fast response. The agile design allows staff to respond quickly and safely to a current crisis. Our resus trolley range is robust and durable, made from quality hospital-grade materials.

Popular Accessories

Oxy Holder

Drawer Dividers

-

-

 $\frown$ 

Suction Pump Tray

Keep important items close at hand with Anaesthesia Carts. Ample drawer space with many divider options, a separately lockable narcotics drawer and optional tilt bins enhance efficiency and safety - key benefits of these theatre carts.

Glove Holder

Bougie Holder

Tilt Bins

1800 805 729 | selectpatientcare.com.au

"Confidence & Care, every day"

690 W x 520 D x 930mm H

690 W x 520 D x 1010mm H 690 W x 520 D x 1085mm H

#### **Isolation Carts**

The high visibility colour of these trolleys leaves all surrounding personnel in no doubt as to the function of this product. Keep items clean, neat and dust free in a secure cabinet which will always be found.

690 W x 520 D x 850mm H

690 W x 520 D x 1010mm H 690 W x 520 D x 1085mm H