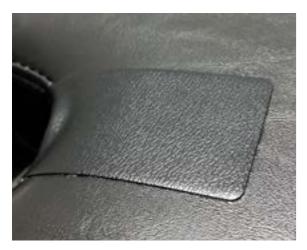

#### Stretch Repair Patches

Made from a thin PU stretch material, these patches conform to the soft pressure relieving materials commonly used to cover hospital bed and stretcher mattresses or comfort chairs. Make up to 20 repairs for less than the cost of a new mattress!

Successful Patch

A genuine solution to damage.

1800 805 729 | selectpatientcare.com.au "Confidence & Care, every day"

Medium Pack