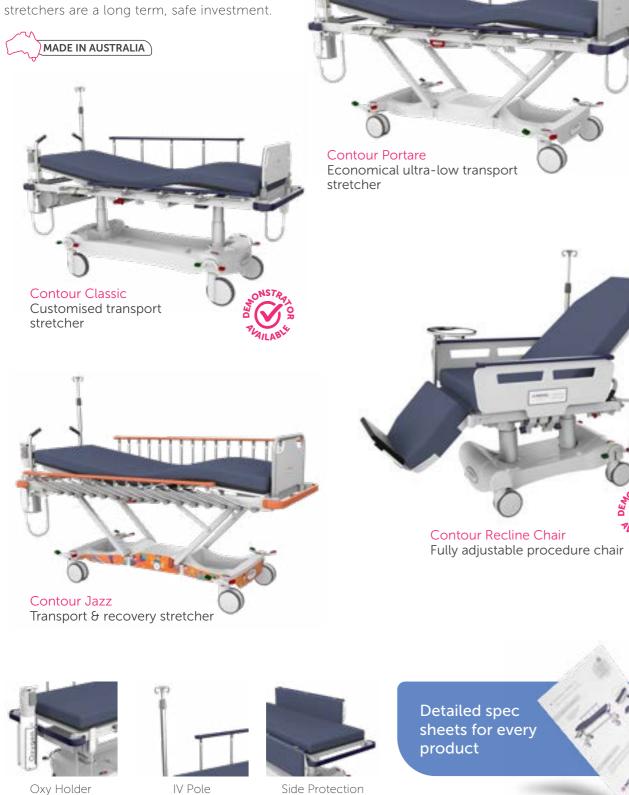

## Stretcher & Chair Range

We have 300kg SWL hydraulic and electric stretchers for every departmental requirement. The modular designs allow them to be customised fit for purpose, with relevant accessories to help get the job done efficiently and safely for all involved. The Modsel range is all made here in Queensland.

#### Emergency & Trauma

We work with you to ensure trauma stretchers that meet current X-ray and staff systems and can adapt to technology upgrades. Reliable equipment and service will increase patient throughput and improve operating costs.

#### General Purpose

A department must have operational efficiency, the carer's workload be managed, and the risk of strain injury reduced in necessary patient transfers. Our customised and robust

#### Contour Energy Transport Chair

Help prevent the most common carer strain injuries by taking the back twist out of moving heavy weight forwards, backwards and sideways. Patients are positioned comfortably with a gentle recline and feet fully supported.