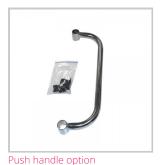

## Key Benefits

- 125mm castor kit includes 2 x standard and 2 x brake
- Optional rotating donut bumpers
- Optional push handles to suit both 460 and 610mm deep shelving units

## Product Code

- SCWS-CP Wire Shelf Wheel Kit (2 x standard castors, 2 x brake castors)
- SCWC-DB4 Donut Bumper (set of 4)
- SCWC-H457 Chrome Handle 457mm
- SCWC-H610 Chrome Handle 610mm

## Why Buy

Freely move multi levels of wire shelves by converting our solid Selcare wire shelf units from fixed standing to fully mobile, with big bearing castors, bumpers and adjustable height push handles.