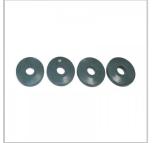

## Key Benefits

- 125mm castor kit includes 2 x standard and 2 x brake
- Optional rotating donut bumpers
- Optional push handles to suit both 460 and 610mm deep shelving units

## Product Code

- SCWS-CP Wire Shelf Wheel Kit (2 x standard castors, 2 x brake castors)
- SCWC-DB4 Donut Bumper (set of 4)
- SCWC-H457 Chrome Handle 457mm
- SCWC-H610 Chrome Handle 610mm