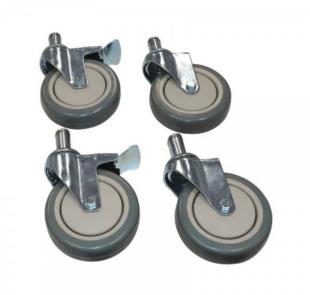

## Key Benefits

- 125mm castor kit includes 2 x standard and 2 x brake
- Optional rotating donut bumpers
- Optional push handles to suit both 460 and 610mm deep shelving units

## Product Code

- SCWS-CP Wire Shelf Wheel Kit (2 x standard castors, 2 x brake castors)
- SCWC-DB4 Donut Bumper (set of 4)
- SCWC-H457 Chrome Handle 457mm
- SCWC-H610 Chrome Handle 610mm