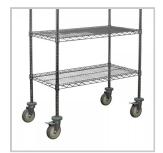

## Wire Shelf Wheel Kit

Convert a static shelf unit to a mobile trolley.

## Why Buy

Freely move multi levels of wire shelves by converting our solid Selcare wire shelf units from fixed standing to fully mobile, with big bearing castors, bumpers and adjustable height push handles.