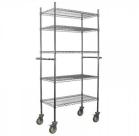

## Wire Shelf Wheel Kit

Convert a static shelf unit to a mobile trolley.

## Why Buy

Freely move multi levels of wire shelves by converting our solid Selcare wire shelf units from fixed standing to fully mobile, with big bearing castors, bumpers and adjustable height push handles.

Bumper option

Wheels and bumpers

Mobile unit

select

v-05022024

"Confidence & Care, every day"

selectpatientcare.com.au