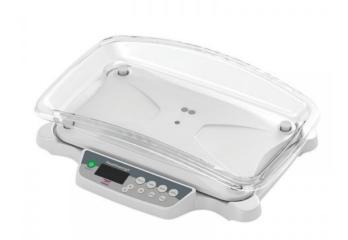

## Neonatal Scales

Features advanced technology, for precise weighing of newborns and growing babies.

## **Key Benefits**

- | The next level in terms of functionality and quality
- | Movement compensation technology
- | Quality transparent scoop with stand on function
- | Digital display with memory
- | Carry case to suit
- | Auto power off Low battery indicator
- | Updatable firmware
- | RS232 & USB Port

## Why Buy

The Neonatal scale features advanced technology, for precise weighing of newborns and growing babies. Weight gain is an essential sign of good health in newborns. The advanced technology of the Neonatal scale allows for precision weighing of newborn and growing babies. The technology is so precise that the scale is integrated into warmers and incubators used to sustain premature babies. Unique movement compensation technology provides 100% accuracy, even when baby moves during weighing. Upper tray can easily be removed to allow infants to be weighed in a standing position. Optional digital measuring rod is available for this model for calculation of baby's length.