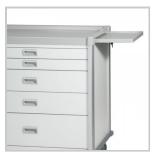

## Key Benefits

- | Used in all areas of the healthcare environment
- | Wide design allows extra storage efficiently
- | Extensive range of accessory options available
- | Neutral colour tone to work in all departments
- | 2 x 75mm, 2 x 155mm and 1 x 235mm lockable soft close drawers
- | 930mm wide x 540mm deep x 1010mm high
- | Height includes the standard 125mm castors
- | Slide out work shelf for extra space
- | Includes push handle

# Product Code

• 1010mm H x 5 Drawer - CQPC-GC2490