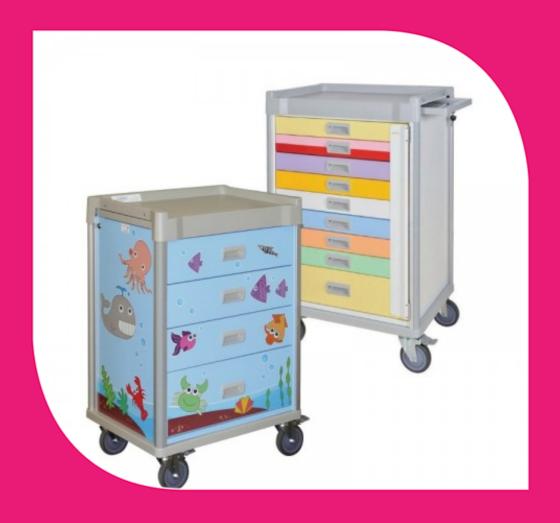

# Viva Youth - Sea Decal Set

Cheer up the ward with this colourful sea decal set on one of our carts. It is possible to vary the colour of the cart and decal design.

# Viva Youth - Garden Decal Set

Cheer up the ward with this colourful garden decal set on one of our carts. It is possible to vary the colour of the cart and decal design.

# Viva Youth - Broselow With Locking Bar

Full length breakaway locking bar securing all drawers.

# Viva Youth - Broselow With Locking Tabs

Individual breakaway locking tabs for each drawer