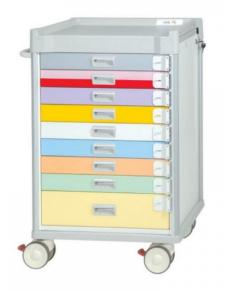

# Viva Youth - Broselow With Locking Tabs

Individual breakaway locking tabs for each drawer

## **Key Benefits**

- | Drawers arranged in Broselow layout
- | Single drawer locking tabs for one drawer or all drawers
- | Quality powder coated metal construction
- | 8 x 75mm and 1 x 155mm drawers
- | Includes push handle
- | Central key lock
- | Locking bar for all drawers option available CQCC-GC1610

#### Product Code

• CQCC-GC1600

## Why Buy

Cart Dimensions

1085 H x 690 W x 520mm D