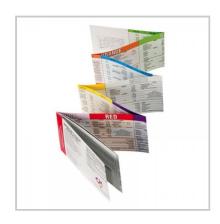

# Viva Youth - Broselow Hinkle Tape

Fold out card system for measuring and identifying the correct clinical items for a patient.

#### Product Code

• SCCC-BHT

v-25042024 - Page 7