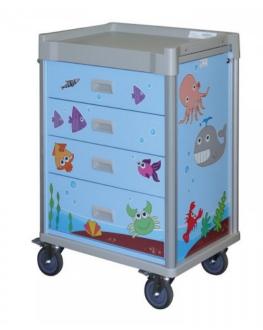

# Viva Youth - Sea Decal Set

Cheer up the ward with this colourful sea decal set on one of our carts. It is possible to vary the colour of the cart and decal design.

# Key Benefits

• Drawer layouts can also be built to suit the department needs.

### Product Code

• CQCC-GZ1680

# Viva Youth - Garden Decal Set

Cheer up the ward with this colourful garden decal set on one of our carts. It is possible to vary the colour of the cart and decal design.

## Key Benefits

• Drawer layouts can also be built to suit the department needs

### **Product Code**

• CQCC-GZ1540