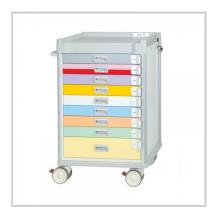

# Viva Youth - Broselow With Locking Bar

Full length breakaway locking bar securing all drawers.

## **Key Benefits**

- | Drawers arranged in Broselow layout
- | All drawers locking bar
- | Quality powder coated metal construction
- | 8 x 75mm and 1 x 155mm drawers
- | Includes push handle
- | Central key lock
- Locking tabs on individual drawers option available - CQCC-GC1600

#### **Product Code**

• COCC-GC1610

# Why Buy

Cart Dimensions

1085 H x 690 W x 520mm D

# Viva Youth - Broselow With Locking Tabs

Individual breakaway locking tabs for each drawer

## **Key Benefits**

- | Drawers arranged in Broselow layout
- | Single drawer locking tabs for one drawer or all drawers
- | Quality powder coated metal construction
- | 8 x 75mm and 1 x 155mm drawers
- | Includes push handle
- | Central key lock
- | Locking bar for all drawers option available CQCC-GC1610

#### Product Code

• CQCC-GC1600

## Why Buy

Cart Dimensions

1085 H x 690 W x 520mm D