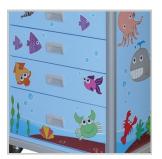

# Viva Youth - Sea Decal Set

Cheer up the ward with this colourful sea decal set on one of our carts. It is possible to vary the colour of the cart and decal design.

# Key Benefits

• Drawer layouts can also be built to suit the department needs.

### Product Code

• CQCC-GZ1680

# Viva Youth - Garden Decal Set

Cheer up the ward with this colourful garden decal set on one of our carts. It is possible to vary the colour of the cart and decal design.

## Key Benefits

• Drawer layouts can also be built to suit the department needs

### **Product Code**

• CQCC-GZ1540