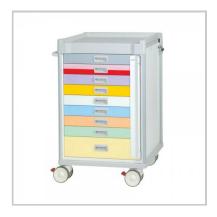

# Viva Youth - Broselow With Locking Bar

Full length breakaway locking bar securing all drawers.

# Viva Youth - Broselow With Locking Tabs

Individual breakaway locking tabs for each drawer