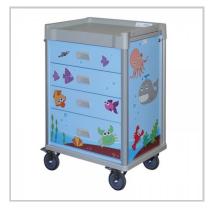

# Viva Youth - Sea Decal Set

Cheer up the ward with this colourful sea decal set on one of our carts. It is possible to vary the colour of the cart and decal design.