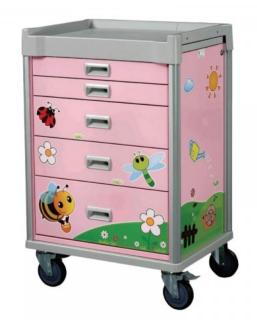

# Viva Youth - Garden Decal Set

Cheer up the ward with this colourful garden decal set on one of our carts. It is possible to vary the colour of the cart and decal design.

## Key Benefits

• Drawer layouts can also be built to suit the department needs

### **Product Code**

• CQCC-GZ1540