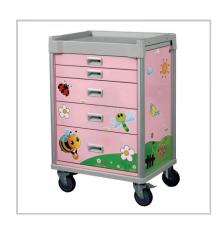

# Viva Youth - Garden Decal Set

Cheer up the ward with this colourful garden decal set on one of our carts. It is possible to vary the colour of the cart and decal design.