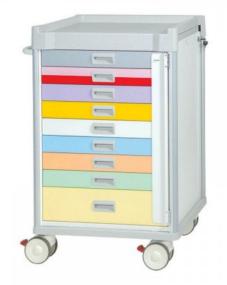

# Viva Youth - Broselow With Locking Bar

Full length breakaway locking bar securing all drawers.

## **Key Benefits**

- | Drawers arranged in Broselow layout
- | All drawers locking bar
- | Quality powder coated metal construction
- | 8 x 75mm and 1 x 155mm drawers
- | Includes push handle
- | Central key lock
- Locking tabs on individual drawers option available - CQCC-GC1600

#### **Product Code**

• COCC-GC1610

# Why Buy

Cart Dimensions

1085 H x 690 W x 520mm D