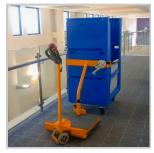

# **Trolley Tugs**

Pull heavy trolleys effortlessly with the world's most compact ride-on tug and prevent body strain injuries and fatigue with this safe and simple to use unit. Currently used in many areas of the healthcare industry both indoors and outdoors for manual tasks such as linen, food and waste transportation.

## Electric Trolley Tug - Eurocare Enforce

Powerful and compact ride-on tug for safely and effortlessly moving heavy healthcare equipment.