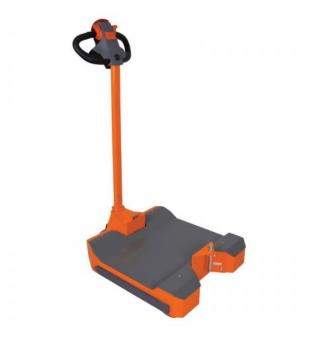

## Electric Trolley Tug - Eurocare Enforce

Powerful and compact ride-on tug for safely and effortlessly moving heavy healthcare equipment.

## Key Benefits

Very compact to easily use in pedestrian spaces
Prevent body strain injuries and fatigue Very safe
with emergency stop Operator facing forward in full
control Elevated line of vision for excellent visibility
Independently powered rear drive wheels for best
traction Inner wheel slows for tight turns and no
marking Magnetic key for complete operator control
Forward / reverse, soft start and downhill control
20mm diametre steel towing pin

### Specifications

Towing capacity: 1000kg

**Size:** 790mm long x 660mm wide x 1340mm high **Easily traverse:** up to 10 degree ramp angle **Speed:** Average speed of 5km/hr with variance of request

**Battery life:** 24V with rechargeable battery and approx 30km of travel and up to 8 hours full recharge time via standard 240V power supplier

**Height:** 140mm platform height with 40mm ground clearance

ciearance