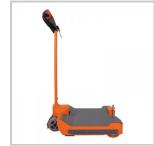

## Electric Trolley Tug - Eurocare Enforce

Powerful and compact ride-on tug for safely and effortlessly moving heavy healthcare equipment.

## Key Benefits

Very compact to easily use in pedestrian spaces
Prevent body strain injuries and fatigue Very safe
with emergency stop Operator facing forward in full
control Elevated line of vision for excellent visibility
Independently powered rear drive wheels for best
traction Inner wheel slows for tight turns and no
marking Magnetic key for complete operator control
Forward / reverse, soft start and downhill control
20mm diametre steel towing pin

### Specifications

Towing capacity: 1000kg

**Size:** 790mm long x 660mm wide x 1340mm high **Easily traverse:** up to 10 degree ramp angle **Speed:** Average speed of 5km/hr with variance of request

**Battery life:** 24V with rechargeable battery and approx 30km of travel and up to 8 hours full recharge time via standard 240V power supplier