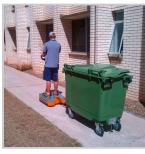

# **Trolley Tugs**

Pull heavy trolleys effortlessly with the world's most compact ride-on tug and prevent body strain injuries and fatigue with this safe and simple to use unit. Currently used in many areas of the healthcare industry both indoors and outdoors for manual tasks such as linen, food and waste transportation.

## Electric Trolley Tug - Eurocare Enforce

Powerful and compact ride-on tug for safely and effortlessly moving heavy healthcare equipment.