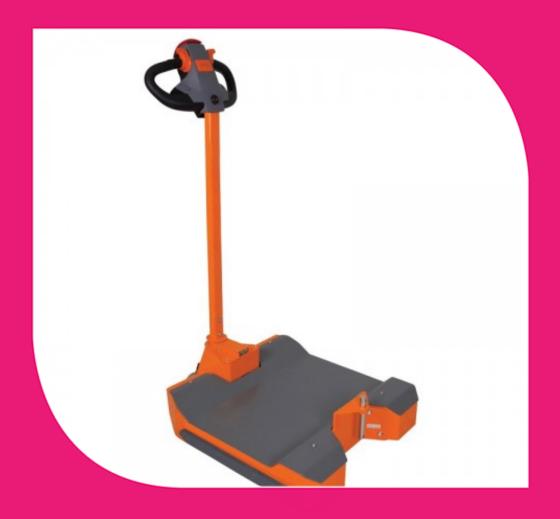

## Electric Trolley Tug - Eurocare Enforce

Powerful and compact ride-on tug for safely and effortlessly moving heavy healthcare equipment.

## Key Benefits

Very compact to easily use in pedestrian spaces
Prevent body strain injuries and fatigue Very safe
with emergency stop Operator facing forward in full
control Elevated line of vision for excellent visibility
Independently powered rear drive wheels for best
traction Inner wheel slows for tight turns and no
marking Magnetic key for complete operator control
Forward / reverse, soft start and downhill control
20mm diametre steel towing pin

### Specifications

Towing capacity: 1000kg

**Size:** 790mm long x 660mm wide x 1340mm high **Easily traverse:** up to 10 degree ramp angle **Speed:** Average speed of 5km/hr with variance of request

**Battery life:** 24V with rechargeable battery and approx 30km of travel and up to 8 hours full recharge time via standard 240V power supplier

**Height:** 140mm platform height with 40mm ground clearance

ciearance