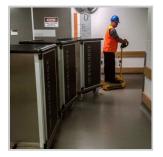

# **Trolley Tugs**

Pull heavy trolleys effortlessly with the world's most compact ride-on tug and prevent body strain injuries and fatigue with this safe and simple to use unit. Currently used in many areas of the healthcare industry both indoors and outdoors for manual tasks such as linen, food and waste transportation.

## Electric Trolley Tug - Eurocare Enforce

Powerful and compact ride-on tug for safely and effortlessly moving heavy healthcare equipment.