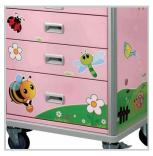

Viva Youth - Sea Decal Set

Viva Youth - Garden Decal Set

| - | (= | -1 |  |
|---|----|----|--|
|   |    |    |  |
|   |    |    |  |
|   |    |    |  |
| - | V  | •  |  |
| C |    |    |  |

Viva Youth - Broselow With Locking Bar

# Viva Youth - Sea Decal Set

Cheer up the ward with this colourful sea decal set on one of our carts. It is possible to vary the colour of the cart and decal design.