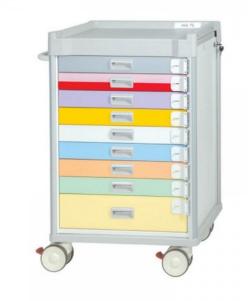

Viva Youth - Broselow With Locking Tabs

Viva Youth - Broselow Hinkle Tape

v-20052024 - Page 2

*"Confidence & Care, every day"* selectpatientcare.com.au

# Viva Youth - Broselow With Locking Tabs

Individual breakaway locking tabs for each drawer

#### Key Benefits

- | Drawers arranged in Broselow layout
- | Single drawer locking tabs for one drawer or all drawers
- | Quality powder coated metal construction
- | 8 x 75mm and 1 x 155mm drawers
- | Includes push handle
- | Central key lock
- | Locking bar for all drawers option available CQCC-GC1610