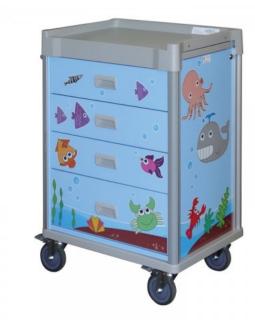

# Viva Youth - Sea Decal Set

Cheer up the ward with this colourful sea decal set on one of our carts. It is possible to vary the colour of the cart and decal design.