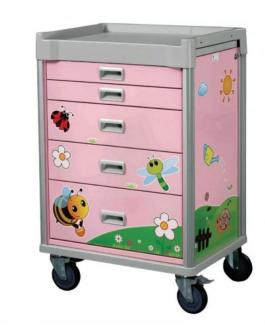

# Viva Youth - Garden Decal Set

Cheer up the ward with this colourful garden decal set on one of our carts. It is possible to vary the colour of the cart and decal design.