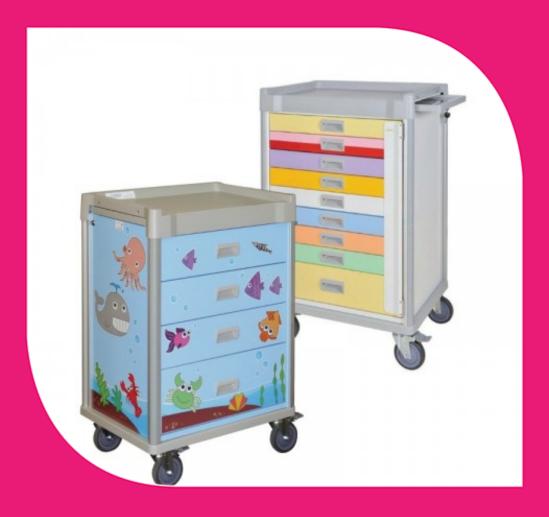

Viva Youth - Sea Decal Set

Viva Youth - Garden Decal Set

| - | (= | -1 |  |
|---|----|----|--|
|   |    |    |  |
|   |    |    |  |
|   |    |    |  |
| - | V  | •  |  |
| C |    |    |  |

Viva Youth - Broselow With Locking Bar

# Viva Youth - Sea Decal Set

Cheer up the ward with this colourful sea decal set on one of our carts. It is possible to vary the colour of the cart and decal design.

# Viva Youth - Garden Decal Set

Cheer up the ward with this colourful garden decal set on one of our carts. It is possible to vary the colour of the cart and decal design.