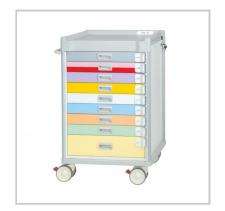

# Viva Youth - Broselow With Locking Bar

Full length breakaway locking bar securing all drawers.

#### Key Benefits

- | Drawers arranged in Broselow layout
- | All drawers locking bar
- | Quality powder coated metal construction
- | 8 x 75mm and 1 x 155mm drawers
- Includes push handle
- | Central key lock
- | Locking tabs on individual drawers option available CQCC-GC1600

# Viva Youth - Broselow With Locking Tabs

Individual breakaway locking tabs for each drawer

#### Key Benefits

- | Drawers arranged in Broselow layout
- | Single drawer locking tabs for one drawer or all drawers
- | Quality powder coated metal construction
- | 8 x 75mm and 1 x 155mm drawers
- | Includes push handle
- | Central key lock
- | Locking bar for all drawers option available CQCC-GC1610