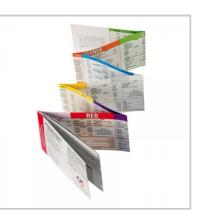

# Viva Youth - Broselow Hinkle Tape

Fold out card system for measuring and identifying the correct clinical items for a patient.