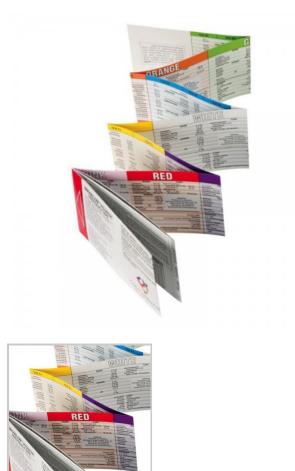

Viva Youth - Broselow With Locking Tabs

Viva Youth - Broselow Hinkle Tape

v-20052024 - Page 2

*"Confidence & Care, every day"* selectpatientcare.com.au

# Viva Youth - Broselow Hinkle Tape

Fold out card system for measuring and identifying the correct clinical items for a patient.