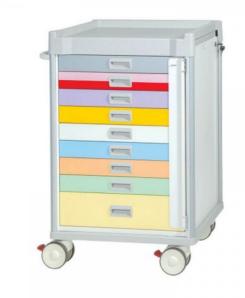

Viva Youth - Broselow With Locking Tabs

Viva Youth - Broselow Hinkle Tape

v-20052024 - Page 2

*"Confidence & Care, every day"* selectpatientcare.com.au

# Viva Youth - Broselow With Locking Bar

Full length breakaway locking bar securing all drawers.

#### Key Benefits

- | Drawers arranged in Broselow layout
- | All drawers locking bar
- | Quality powder coated metal construction
- | 8 x 75mm and 1 x 155mm drawers
- Includes push handle
- | Central key lock
- | Locking tabs on individual drawers option available CQCC-GC1600