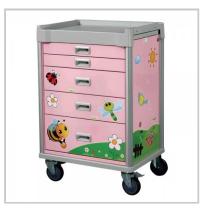

# Viva Youth - Garden Decal Set

Cheer up the ward with this colourful garden decal set on one of our carts. It is possible to vary the colour of the cart and decal design.