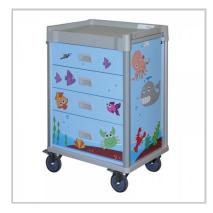

# Viva Youth - Sea Decal Set

Cheer up the ward with this colourful sea decal set on one of our carts. It is possible to vary the colour of the cart and decal design.