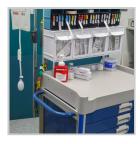

## Viva Sedate

6 Drawer - 1085mm H

5 Drawer - 930mm H

Viva Sedate Drawer

5 Drawer - 1010mm H

4 Drawer - 850mm H

Viva Sedate In Use