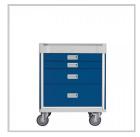

## Viva Sedate

6 Drawer - 1085mm H

5 Drawer - 930mm H

Viva Sedate Drawer

5 Drawer - 1010mm H

4 Drawer - 850mm H

Viva Sedate In Use