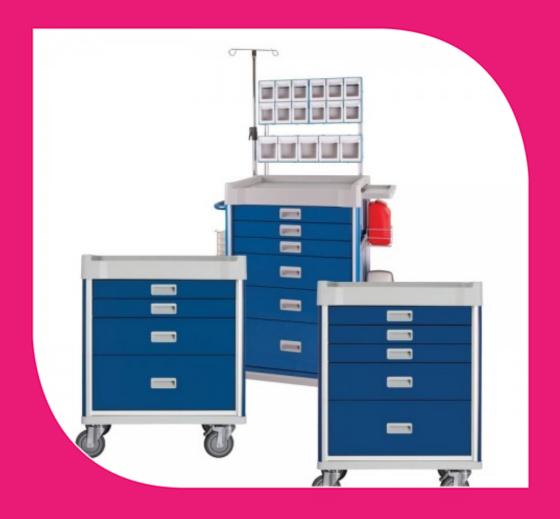

## Viva Sedate

6 Drawer - 1085mm H

5 Drawer - 930mm H

Viva Sedate Drawer

5 Drawer - 1010mm H

4 Drawer - 850mm H

Viva Sedate In Use

### Key Benefits

| Used in surgical areas of the healthcare environment

| Compact design occupies minimal floor space

| Extensive range of accessory options available

| Package option with a kit of specialised accessories

| Colour tone to work in with the surgical departments

| Height includes the standard 125mm castors

| 75mm, 155mm and 235mm lockable soft close drawers

| Slide out work shelf for extra space

| Includes push handle

### Why Buy?

This Anaesthetic Cart is available as a standard unit or can be supplied with a kit of specialised accessories including an Accessory Bridge, IV Pole, Sharps Container Set, Small and Large Tilt Bin Organisers, Glove Dispenser and Waste Container Set.