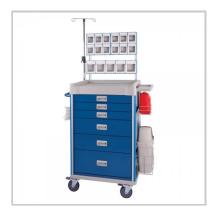

## Viva Sedate

6 Drawer - 1085mm H

5 Drawer - 930mm H

Viva Sedate Drawer

5 Drawer - 1010mm H

4 Drawer - 850mm H

Viva Sedate In Use

### Why Buy?

This Anaesthetic Cart is available as a standard unit or can be supplied with a kit of specialised accessories including an Accessory Bridge, IV Pole, Sharps Container Set, Small and Large Tilt Bin Organisers, Glove Dispenser and Waste Container Set.