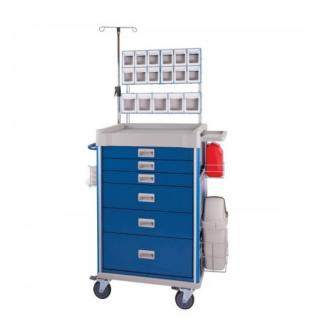

## Viva Sedate

6 Drawer - 1085mm H

5 Drawer - 930mm H

Viva Sedate Drawer

5 Drawer - 1010mm H

4 Drawer - 850mm H

Viva Sedate In Use

### Why Buy?

This Anaesthetic Cart is available as a standard unit or can be supplied with a kit of specialised accessories including an Accessory Bridge, IV Pole, Sharps Container Set, Small and Large Tilt Bin Organisers, Glove Dispenser and Waste Container Set.