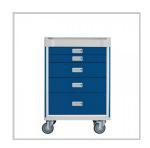

## Viva Sedate

6 Drawer - 1085mm H

5 Drawer - 930mm H

Viva Sedate Drawer

5 Drawer - 1010mm H

4 Drawer - 850mm H

Viva Sedate In Use