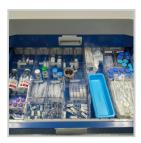

## Viva Sedate

6 Drawer - 1085mm H

5 Drawer - 930mm H

Viva Sedate Drawer

5 Drawer - 1010mm H

4 Drawer - 850mm H

Viva Sedate In Use