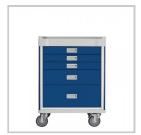

## Viva Sedate

6 Drawer - 1085mm H

5 Drawer - 930mm H

Viva Sedate Drawer

5 Drawer - 1010mm H

4 Drawer - 850mm H

Viva Sedate In Use